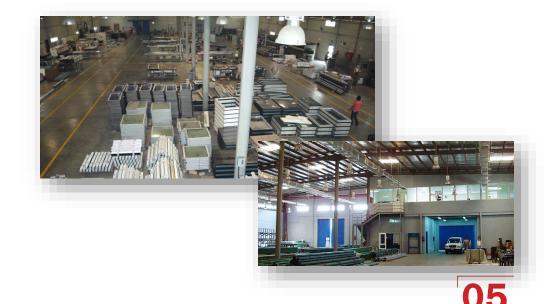

# **OUR FACTORY**

The 18,000m2 factory is based in Al Khumra, south of Jeddah. By having our own manufacturing and fabrication premises, this gives us the full control of all aspects of quality and delivery secured by ISO9001: 2015 certification. Precision built offsite products require the application of leading-edge technology and contemporary manufacturing processes. We have invested substantially along the years, and our facilities houses state-of-the-art specialist machinery in two production halls.

Our machining facilities are mainly Computerized Numerical Control (CNC) and includes rolling, cutting, preparation, assembly, welding, pressing, crimping, milling, glass sandblasting and automatic insulation glass line. The facility alone is capable of producing up to 80,000m2 of high quality curtain walling and 50,000m2 of aluminum composite cladding per year. The factory is manned with an experienced workforce, some being in the industry for over 20 years and the knowledge from these men are now being passed on in our newcomers. The machinery and knowledge, combined with a dedicated team committed to safety and quality, mean Cube Metal Industries has the capability to fabricate building envelope systems to satisfy all customer's requirements.