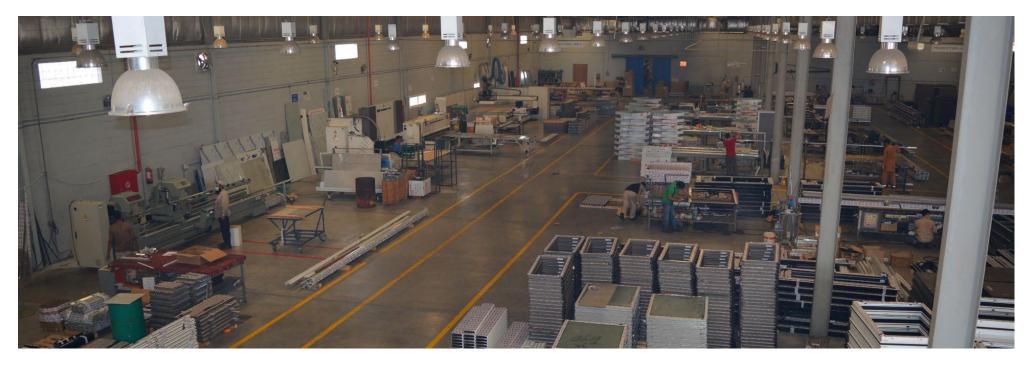

# **OUR FACTORY**

The 18,000m2 factory is based in Al Khumra, south of Jeddah. By having our own manufacturing and fabrication premises, this gives us the full control of all aspects of quality and delivery secured by ISO9001: 2015 certification. Precision built offsite products require the application of leading-edge technology and contemporary manufacturing processes. We have invested substantially along the years, and our facilities houses state-of-the-art specialist machinery in two production halls.

Our machining facilities are mainly Computerized Numerical Control (CNC) and includes rolling, cutting, preparation, assembly, welding, pressing, crimping, milling, glass sandblasting and automatic insulation glass line. The facility alone is capable of producing up to 80,000m2 of high quality curtain walling and 50,000m2 of aluminum composite cladding per year. The factory is manned with an experienced workforce, some being in the industry for over 20 years and the knowledge from these men are now being passed on in our newcomers. The machinery and knowledge, combined with a dedicated team committed to safety and quality, mean Cube Metal Industries has the capability to fabricate building envelope systems to satisfy all customer's requirements.