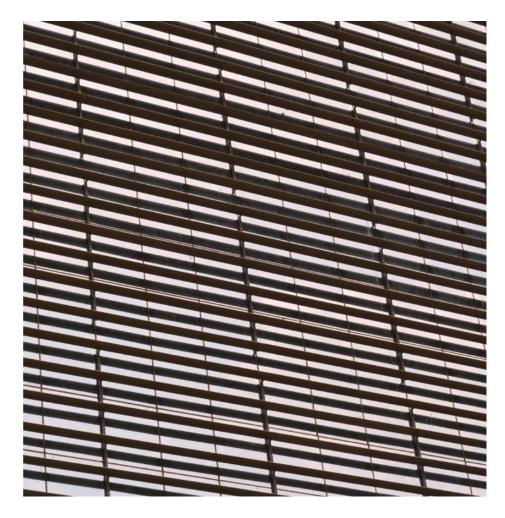

# SOLAR SHADING SYSTEMS

One of the most important challenges of energy efficient concepts in buildings is to control the entrance of daylight. It is important to find the right balance in allowing sunlight to enter, while at the same time avoiding overheating of the building. The most efficient way to achieve this is by applying external sun shading systems. By implementing Cube Metal Industries systems into building, clients reduce the need for air conditioning without compromising the entrance of daylight, providing in parallel aesthetic appeal to the building exterior. Cube Metal Industries' solar shading systems generally consist of aluminum blades with ease of erection in mind which translates into dramatically lower installation costs. Our systems are offered in an endless choice of colors that can be installed vertically or horizontally to meet design specifics and requirements.