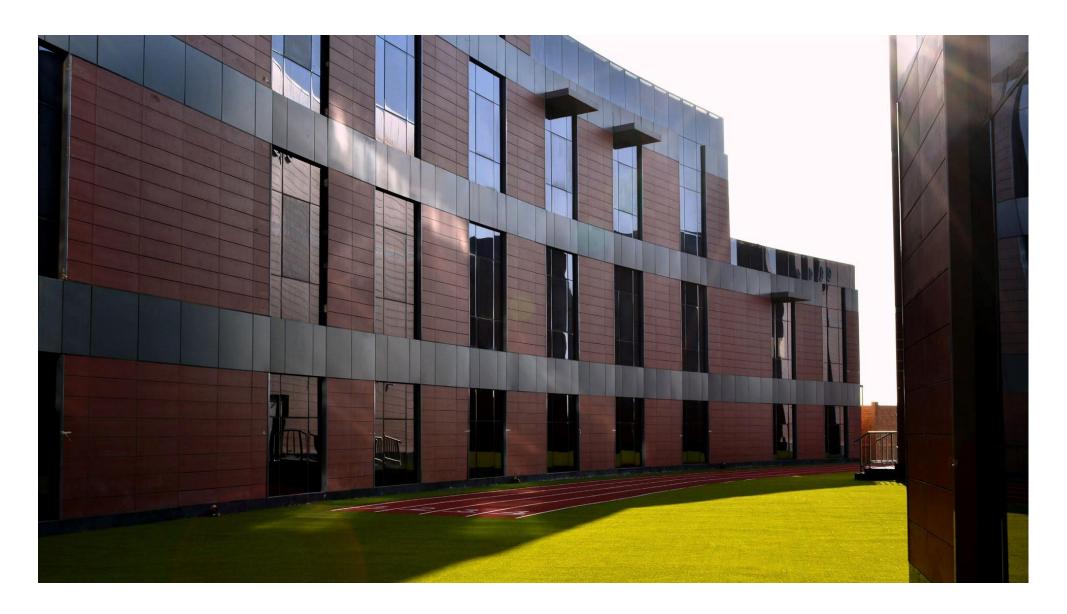

## ALUMINUM COMPOSITE CLADDING SYSTEMS

Aluminum composite cladding is the material of choice when panel flatness and a high performance finish are a must. Made from two sheets of aluminum bonded to a thermoplastic core, aluminum composite cladding is strong yet lightweight, and with Cube Metal Industries' knowledge expertise and equipment can be fabricated into components and systems that outperform other cladding materials in most situations.

Cube Metal Industries offers a complete line of aluminum composite cladding products, systems and services guaranteeing fast and economical installation. The panels are available in a wide range of insulation thicknesses, coatings and finishes to offer a flexible and aesthetically pleasing solution for virtually any application. Aluminum composite cladding is durable, durable, hygienic, low maintenance and recyclable. Moreover, it can be fitted with insulation on the back or underneath in order to improve its energy efficiency