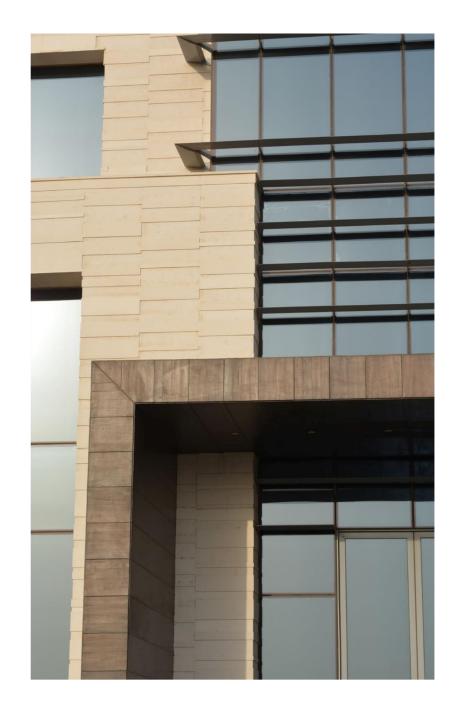

## ALUMINUM COMPOSITE CLADDING SYSTEMS

Aluminum composite cladding is the material of choice when panel flatness and a high performance finish are a must. Made from two sheets of aluminum bonded to a thermoplastic core, aluminum composite cladding is strong yet lightweight, and with Cube Metal Industries' knowledge expertise and equipment can be fabricated into components and systems that outperform other cladding materials in most situations.

Cube Metal Industries offers a complete line of aluminum composite cladding products, systems and services guaranteeing fast and economical installation. The panels are available in a wide range of insulation thicknesses, coatings and finishes to offer a flexible and aesthetically pleasing solution for virtually any application. Aluminum composite cladding is durable, durable, hygienic, low maintenance and recyclable. Moreover, it can be fitted with insulation on the back or underneath in order to improve its energy efficiency