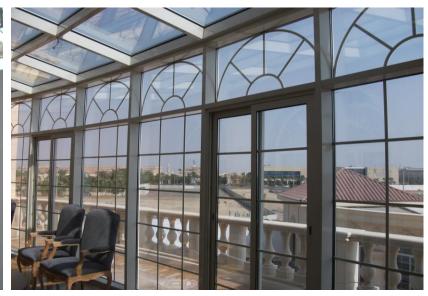

## **CURTAIN WALL SYSTEMS**

Curtain walls are the most airtight and weather resistant cladding and exterior wall system available. Curtain walls are designed to create dramatic but practical and elegant facades for all types of buildings with the option of sloped and facet-shaped glassing whilst allowing maximum light into buildings. We do additional offer solid panels instead of glass offering versatile and cost effective solutions. Our curtain walls are generally structural systems often eliminating the need for secondary steelwork which can help to reduce overall build costs.

Cube Metal Industries is able to offer both conventional stick system construction curtain wall as well as unitized systems fabricated and pre-assembled at our production facilities. Cube Metal Industries is an authorized installer that offers an extensive, fully- integrated range of standard and custom curtain wall products that offer flexibility of design, outstanding performance and ease of installation. All of the curtain walling facades installed by Cube Metal Industries reflect the latest advances in technology and are compliant and tested to quality standards for weather, wind and thermal performance.